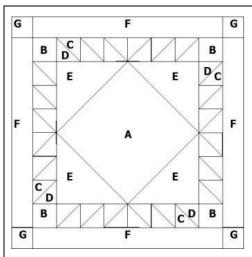

## CUTTING INSTRUCTIONS FOR ONE BLOCK © Judie Bellingham 2011

| Fabric and Color | Templates |                                                                   |
|------------------|-----------|-------------------------------------------------------------------|
|                  | В         | Cut four 2 ¾" x 2 ¾" squares                                      |
| Light Blue       | С         | Cut twelve 3 1/8" squares and cut diagonally to make 24 triangles |
|                  | E         | Cut two 7 %" squares and cut diagonally to make 4 triangles       |
|                  | F         | Cut four rectangles 18 ½" x 2 ½"                                  |
| Ma di un Dluc    | D         | Cut twelve 3 1/2" squares and cut diagonally to make 24 triangles |
| Medium Blue      |           |                                                                   |
|                  | А         | Cut one square 10" x 10"                                          |
| Dark Blue        | G         | Cut four 2 ½" x 2 ½" squares                                      |

## CUTTING INSTRUCTIONS FOR 20 BLOCK QUILT © Judie Bellingham 2011

| Fabric and Color        | Templates |                                                                                   |
|-------------------------|-----------|-----------------------------------------------------------------------------------|
| Light Blue<br>6 ¼ yards | В         | Cut Eighty 2 ¾" x 2 ¾" squares                                                    |
|                         | С         | Cut two hundred and forty 3 1/8" squares and cut diagonally to make 480 triangles |
|                         | E         | Cut forty 7 %" squares and cut diagonally to make 80 triangles                    |
|                         | F         | Cut eighty rectangles 18 ½" x 2 ½"                                                |
| Medium Blue 1 ¾ yards   | D         | Cut two hundred and fortyu 3 ½" squares and cut diagonally to make 480 triangles  |
| Dark Blue 1 ¾ yards     | А         | Cut twenty square 10" x 10"                                                       |
|                         | G         | Cut eighty 2½" x 2½" squares                                                      |