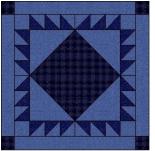

## CUTTING INSTRUCTIONS FOR ONE BLOCK © Judie Bellingham 2011

| Fabric and Color | Templates |                                                                   |
|------------------|-----------|-------------------------------------------------------------------|
|                  | В         | Cut four 2 ¾" x 2 ¾" squares                                      |
| Light Blue       | С         | Cut twelve 3 1/8" squares and cut diagonally to make 24 triangles |
|                  | E         | Cut two 7 %" squares and cut diagonally to make 4 triangles       |
|                  | F         | Cut four rectangles 18 ½" x 2 ½"                                  |
| Ma di un Dluc    | D         | Cut twelve 3 1/2" squares and cut diagonally to make 24 triangles |
| Medium Blue      |           |                                                                   |
|                  | А         | Cut one square 10" x 10"                                          |
| Dark Blue        | G         | Cut four 2 ½" x 2 ½" squares                                      |