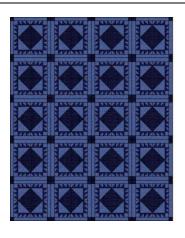

## CUTTING INSTRUCTIONS FOR 20 BLOCK QUILT © Judie Bellingham 2011

| Fabric and Color        | Templates |                                                                                   |
|-------------------------|-----------|-----------------------------------------------------------------------------------|
| Light Blue<br>6 ¼ yards | В         | Cut Eighty 2 ¾" x 2 ¾" squares                                                    |
|                         | С         | Cut two hundred and forty 3 1/8" squares and cut diagonally to make 480 triangles |
|                         | E         | Cut forty 7 %" squares and cut diagonally to make 80 triangles                    |
|                         | F         | Cut eighty rectangles 18 ½" x 2 ½"                                                |
| Medium Blue 1 ¾ yards   | D         | Cut two hundred and fortyu 3 ½" squares and cut diagonally to make 480 triangles  |
| Dark Blue 1 ¾ yards     | А         | Cut twenty square 10" x 10"                                                       |
|                         | G         | Cut eighty 2½" x 2½" squares                                                      |