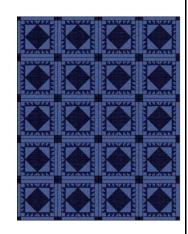

## CUTTING INSTRUCTIONS FOR 20 BLOCK QUILT © Judie Bellingham 2011

| Fabric and Color        | Templates |                                                                                   |
|-------------------------|-----------|-----------------------------------------------------------------------------------|
| Light Blue<br>6 ¼ yards | В         | Cut Eighty 2 ¾" x 2 ¾" squares                                                    |
|                         | С         | Cut two hundred and forty 3 1/8" squares and cut diagonally to make 480 triangles |
|                         | E         | Cut forty 7 %" squares and cut diagonally to make 80 triangles                    |
|                         | F         | Cut eighty rectangles 18 ½" x 2 ½"                                                |
| Medium Blue 1 ¾ yards   | D         | Cut two hundred and fortyu 3 ½" squares and cut diagonally to make 480 triangles  |
| Dark Blue 1 ¾ yards     | А         | Cut twenty square 10" x 10"                                                       |
|                         | G         | Cut eighty 2½" x 2½" squares                                                      |