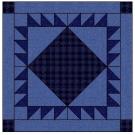

## CUTTING INSTRUCTIONS FOR ONE BLOCK © Judie Bellingham 2011

| Fabric and Color | Templates |                                                                   |
|------------------|-----------|-------------------------------------------------------------------|
|                  | В         | Cut four 2 ¾" x 2 ¾" squares                                      |
| Light Blue       | С         | Cut twelve 3 1/8" squares and cut diagonally to make 24 triangles |
|                  | E         | Cut two 7 %" squares and cut diagonally to make 4 triangles       |
|                  | F         | Cut four rectangles 18 ½" x 2 ½"                                  |
| Ma di un Dluc    | D         | Cut twelve 3 1/2" squares and cut diagonally to make 24 triangles |
| Medium Blue      |           |                                                                   |
|                  | А         | Cut one square 10" x 10"                                          |
| Dark Blue        | G         | Cut four 2 ½" x 2 ½" squares                                      |