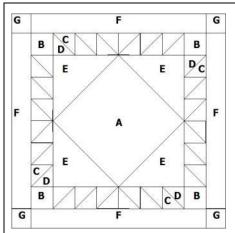

## CUTTING INSTRUCTIONS FOR ONE BLOCK © Judie Bellingham 2011

| Fabric and Color | Templates |                                                                   |
|------------------|-----------|-------------------------------------------------------------------|
|                  | В         | Cut four 2 ¾" x 2 ¾" squares                                      |
| Light Blue       | С         | Cut twelve 3 1/8" squares and cut diagonally to make 24 triangles |
|                  | E         | Cut two 7 %" squares and cut diagonally to make 4 triangles       |
|                  | F         | Cut four rectangles 18 ½" x 2 ½"                                  |
| Ma di un Dluc    | D         | Cut twelve 3 1/2" squares and cut diagonally to make 24 triangles |
| Medium Blue      |           |                                                                   |
|                  | А         | Cut one square 10" x 10"                                          |
| Dark Blue        | G         | Cut four 2 ½" x 2 ½" squares                                      |

## CUTTING INSTRUCTIONS FOR 20 BLOCK QUILT © Judie Bellingham 2011

| Fabric and Color        | Templates |                                                                                   |
|-------------------------|-----------|-----------------------------------------------------------------------------------|
| Light Blue<br>6 ¼ yards | В         | Cut Eighty 2 ¾" x 2 ¾" squares                                                    |
|                         | С         | Cut two hundred and forty 3 1/8" squares and cut diagonally to make 480 triangles |
|                         | E         | Cut forty 7 %" squares and cut diagonally to make 80 triangles                    |
|                         | F         | Cut eighty rectangles 18 ½" x 2 ½"                                                |
| Medium Blue 1 ¾ yards   | D         | Cut two hundred and fortyu 3 ½" squares and cut diagonally to make 480 triangles  |
| Dark Blue 1 ¾ yards     | А         | Cut twenty square 10" x 10"                                                       |
|                         | G         | Cut eighty 2½" x 2½" squares                                                      |